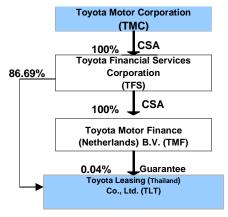

All rated debentures of TLT are guaranteed by Toyota Motor Finance (Netherlands) B.V., (TMF or Guarantor). TMF is a wholly-owned subsidiary of Toyota Financial Services Corporation (TFS), which is in turn wholly owned by Toyota Motor Corporation (TMC), the ultimate parent company in Japan. All three companies, TMF, TFS, and TMC, are rated "A+" with a "stable" outlook, and their short-term issue ratings are rated "A-1+" by S&P Global Ratings.

## Unconditional and irrevocable guarantee

The ratings on TLT's short- and medium-term debentures reflect the unconditional and irrevocable guarantee given by TMF, whose rating is based on the credit strength of TMC. Under this guarantee structure, TMC has provided a Credit Support Agreement (CSA) to TFS, which has, in turn, provided a CSA to TMF. Under the terms of the CSA, TMC will provide sufficient liquidity for the obligations of bonds, debentures, and commercial papers of both subsidiaries, TFS and TMF. TMC will also provide sufficient liquidity for TMF's guarantee obligations.

Chart 1: Shareholding and Credit Support Structure of Toyota Group

Source: TLT